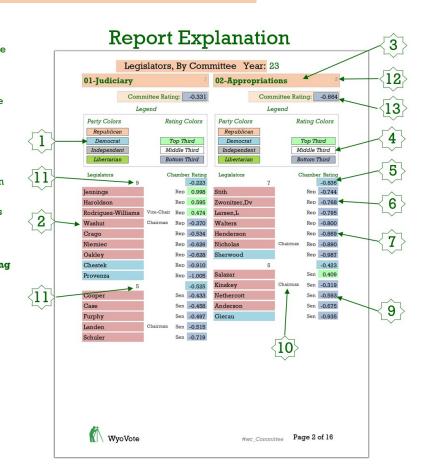

## 07-Corporations, Elections & <sup>7</sup> Political Subdivisions

Committee Rating: -0.377

## Legend

| Party Colors | Rating Colors |  |  |
|--------------|---------------|--|--|
| Republican   |               |  |  |
| Democrat     | Top Third     |  |  |
| Independent  | Middle Third  |  |  |
| Libertarian  | Bottom Third  |  |  |

| Legislators | Chamber Rating |          |     |        |  |
|-------------|----------------|----------|-----|--------|--|
|             | 9              |          |     | -0.329 |  |
| Knapp       |                |          | Rep | 0.685  |  |
| Haroldson   |                |          | Rep | 0.595  |  |
| Ottman      |                |          | Rep | 0.541  |  |
| Olsen       |                | Chairman | Rep | -0.658 |  |
| Wylie       |                |          | Rep | -0.666 |  |
| Newsome     |                |          | Rep | -0.670 |  |
| Harshman    |                |          | Rep | -0.797 |  |
| Chadwick    |                |          | Rep | -0.889 |  |
| Yin         |                |          | Rep | -1.099 |  |
|             | 5              |          |     | -0.465 |  |
| Scott       |                |          | Sen | -0.320 |  |
| Boner       |                |          | Sen | -0.348 |  |
| Case        |                | Chairman | Sen | -0.458 |  |
| Landen      |                |          | Sen | -0.515 |  |
| Barlow      |                |          | Sen | -0.683 |  |